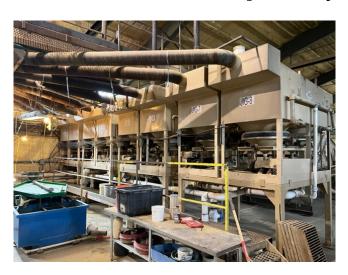

## IRD 42in Duplex Mineral Jig Package

[Inventory ID #1394426]

IRD 42in Duplex Mineral Jig Package

Quantity: 8 Units

• Make: IRD

Size: 42in x 42in

• Type: Duplex Mineral Jig

• Style: Pan-American

· Condition: Used, In Good Working Order

• With Jig Shot

· Mounted on Stand in Pairs

Specifications if Used as Rougher Jig:

Max Capacity: 30 YPH

Average Hutch Water Requirement: 80 GPM Per Cell

Average Length of Stroke: 1.25 Inches