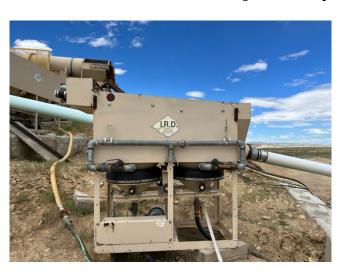

## IRD 26in x 26in Duplex Mineral Jig

[Inventory ID #1397394]

## IRD 26in x 26in Duplex Mineral Jig

Make: I.R.D Inc.Size: 26in x 26in

Type: Duplex Mineral JigStyle: Pan American Jig

• Condition: Used, Reported in Excellent Condition

Max Capacity:

Rougher: 10yd³ Per Hour
Cleaner: 3yd³ Per Hour
Average Hutch Water Required: