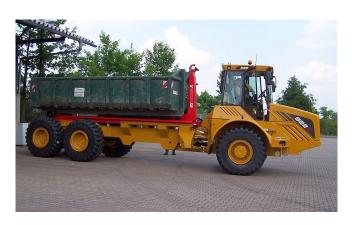

## Hydrema 922C Articulated Dump Truck

[Inventory ID #140908]

- Hydrema Articulated Dump Truck.
  - o Model: 922C.
    - 1,370 km.
  - Hours: 659.
    - Equipped with:
      - Hiab multi-lift XR26S hook lift.
      - Flat tray.
        - 7.5 m long.
        - · Can carry 22-25 tons on site.
      - Full-time 6-wheel drive.
      - Front axle suspension with electronic level control.
      - Automatic Soft-Shift transmission with joystick gear selection.
      - Oil immerser disc brakes.
      - · Climate control system and air-ride seat.
  - Features:
    - Low unladen weight and low ground pressure.
    - Bogie axle for maximum passability.
    - Stage 3a engine with low fuel consumption.
    - Center pivot with weight transfer for increased stability.
  - Please see the specs tab below for more detailed information.
    - SPecs