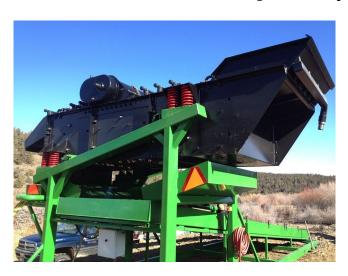

## Horizontal Screen Deck 150 TPH Wash Plant

[Inventory ID #52015]

- Telsmith 5 ft. wide x 12 ft. long horizontal double deck screen.
- Supplied with attached sluice box and nugget trap.
- Only 500 hours of use.
- Sluice box dimensions: 6 ft. wide x 30 ft. long.
  - Includes 6 lb. expanded metal sluice box riffles.
  - o 3 layers of fine gold recovery miners moss.
- Nugget box dimensions. 18 in. wide x 30 ft. long.
  - ∘ 1 1/2 in. angle riffles
- 20 HP electric motor 3 phase.
- · Quick water disconnects.
- 6 in. water system feeding unit. Water capable of 2,000 GPM.
- Up to 150 tons per hour under ideal material conditions.
- · All mounted on heavy duty skids.
- Unit Weight: 23,000 lbs.
- Dimensions: 34 ft. long x 10.5 ft. wide x 9 ft. 6 in. high.