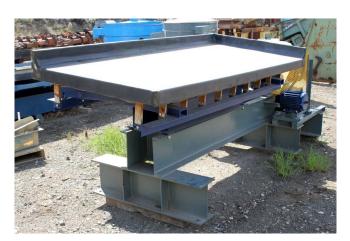

## Holman 4 ft. x 9 ft. Concentrating Table

[Inventory ID #81657]

Manufacturer: Holman

- Half size.
- 2 hp electric motor.
  - 1155 rpm.
  - 575 volt.
  - 182T frame.
- Holman head motion with a stroke adjustment of between 8 mm and 16 mm.
- Deck is supported on 20 polymer carriers and is vibrated diagonally along the entire length.
- Table top currenly has bare rubber.
- Table tilt requires a hand wheel.
- Unit less feed box and launders.