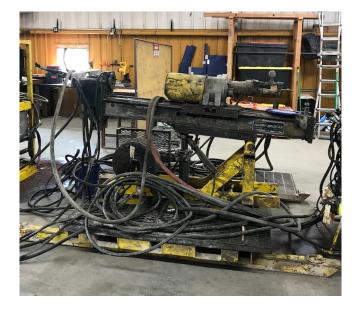

## Hagby 1000 Diamond Core Drill [Inventory ID #1403124]

Hagby 1000 Diamond Core Drill

- Make: Hagby Bruk AB
- Model: Onram 1000
- Year: 1986
- Condition: Used, Reported in Good Condition
- General Model Specifications:
  - Depth Capacity:
    - N-Head:
      - WL 46mm: 1125m
      - AQ: 1000m
      - WL 56mm: 1000m
      - BQ: 850m
      - WL 66mm: 850m
      - NQ: 600m
      - WL 76mm: 700m
      - HQ: Not-Suited
    - H-Head:
      - WL 46mm: Not-Suited
      - AQ: Not-Suited
      - WL 56mm: 1000m
      - BQ: 850m
      - WL 66mm: 850m
      - NQ: 600m

- WL 76mm: 700m
- HQ: 400m
- Feed Boom:
  - Feed Length (Underground): 1,700mm (5ft 7in)
  - Total Length (Underground): 3,065mm (10ft)
  - Feeding Force: 46.1kN (10,350 lbs.)
  - Pulling Force: 60.8kN (13,650 lbs.)
  - Feed Rate, Drilling Max: 0.04 m/s (1.5in/s)
  - Feed Rate, Rod Running, Max 1.1 m/s (43in/s)
  - Practical Rod Running Speed: 20m/min (60ft/min)
- Drill Head with Chuck
  - Drive Spindle Inner Diameter: 77mm (3in)
  - Torque:
    - High Gear:
      - 178Nm at 1,600 RPM (137 lbf-ft)
      - 550Nm at 565 RPM (427 lbf-ft)
    - Low Gear:
      - · 259Nm at 1,100 RPM (200 lbf-ft)
      - · 800Nm at 390 RPM (619 lbf-ft)
  - Speed: Infinitely Variable 0-2000 RPM
  - Clamping by Spring Action, Opened Hydraulically
  - Exchangeable Rod Guide and Jaws for Standard Drill Rods and Casings
  - Number of Jaws: 8
  - Gripping Range: 30-76mm (1.1875in-3in)
  - Gripping Range: Set of Jaws: 10mm (3/8in)
- Rod Holder:
  - Clamping by Accumulator Action, Opened Hydraulically
  - Number of Jaws: 2
  - Gripping Range 30-106mm (1.1875in 4.125in)
  - Gripping Range, Set of Jaws: 20mm (0.75in)
  - Max Opening, Without Jaws: 136mm (5.3125in)
- Power Pack:
  - Hydraulic System: Water Cooled
  - Max Working Pressure: 250 bar (3,625 PSI)
  - Max Oil Flow 142-174 I/min (37-46 GPM) Depending on RPM of Prime Mover
  - Tank Volume: 80 Liters (21 US Gal)

- Control Panel:
  - Central Control of All Drilling Operations Including Flush Pump, Wireline Hoist and Boom Tilt
  - Gauges for:
    - Hydraulic System Pressure
    - Feeding Force
    - Water Pressure
    - Water Flow
- Location: West USA