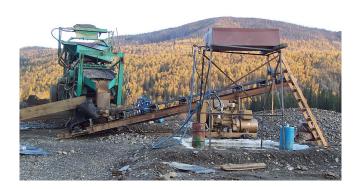

## Goldfield 75 YPH Shaker Deck Gold Wash Plant

[Inventory ID #166074]

- Goldfield wash plant with sluice boxes and conveyor system.
- Caterpillar 980 Loader.
  - With tire chains and repair manual.
- John Deere 970 Excavator.
  - With spare bucket teeth and repair manuals.
- Kohler 70 kW Generator wired for plant with fuel stand, fuel tank.
- Gorman Rupp 6 in. pump with 150 ft. of discharge hose, intake hose, etc.
- Goldfield Goldtron Table with all accessories.
- Tool room and living conex with mechanical tools, welder, torches, etc.
- Diamondback air boat, custom built with 212 gallon fuel tank, etc.
- Honda dewatering pump and hoses.
- Many other additional items including:
  - Riffle options, miner's cloth, belts, filters, gold detector, electric fuel pump, etc.