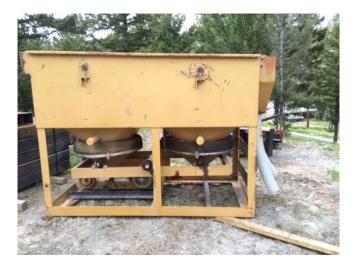

## Goldfield 42in Duplex Mineral Jig [Inventory ID #1418513]

Goldfield 42in Duplex Mineral Jig

- Make: Goldfield
- Size: 42in
- Style: Duplex
- Type: Mineral Jig
- Condition: Used Condition
- Drive: US Motors Electric Motor
  - Power Output: 3HP
  - Voltage: 208-230/460 Volt
- (2) 50 Gal Drums, 1/2 Full of a Combination of Hematite Ceramic-Garnet Balls
- General Model Specifications:
  - Capacity:
    - Rougher: 20-30 YPH
    - Cleaner: 10-12 YPH
  - Max Feed Size:
    - Rougher: 0.5in (1/2")
    - Cleaner: 0.125in (1/8")
  - Concentration Ratios:
    - Rougher: 300-1
    - Cleaner: 100-1
  - Hutch Water Required:
    - Rougher: 40-100 GPM
    - Cleaner: 40-100 GPM
  - Bedding (Jig Shot):
    - Rougher: 400 Lbs.
    - Cleaner: 400 Lbs.

- Power Required: 3HP
- Shipping Dimensions:
  - Length: 88in
  - Width: 46in
  - Height: 66in
  - Weight: 2,400 Lbs.
- Location: Northwest USA

View More Mineral Jigs