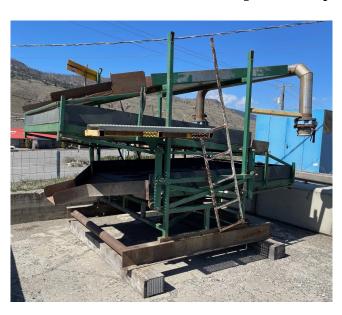

## **GMS 3-Deck Wash Plant**

[Inventory ID #1423960]

## **GMS 3-Deck Wash Plant**

• Make: Global Mining Solutions

• Model: GMS 1000

• Condition: Used - Reported in Great Condition, Ready to Work

• Decks: 3-Decks

Roughing Deck: 6ft Wide x 9ft Long

Concentrating Deck: 6ft Wide x 9ft Long

Finishing Deck: 6ft Wide x 9ft Long

Screens: 2 Classifying Screens

· Mounted on I-Beam Skid

· Comes with Water Manifold

Overall Dimensions:

Length: 13ftWidth: 8.5ftHeight: 8ft

• Location: Western Canada

View More **Gold Wash Plants**