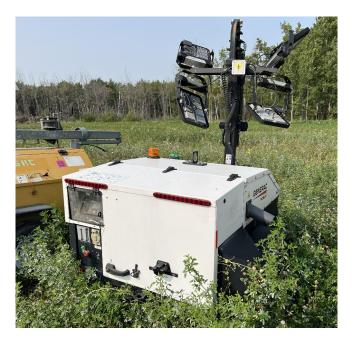

## <u>Generac MLT4060MVD Mobile Light Tower</u> [Inventory ID #1406575]

Generac MLT4060MVD Mobile Light Tower

Quantity: 3 Units

- Make: Generac
- Model: MLT4060MVD
- Year: 2019
- Condition: Used
- (4) 296 Watt LED Fixtures
  - Lm/Fixture: 43,050
  - Total Lm: 172,200
- Electric Raise Mast
- Engine: Mitsubishi L3E-W464MLD
  - Power Output: 12.2HP
- Generator: Marathon Pancake 6kW
  - Voltage: 120/240 Volts
  - Current: 67/33 Amps
  - Frequency: 60Hz
- Power Zone Controller
- Mounted on Single Axle Trailer
  - 3in Pintle Hitch
- <u>View Spec Sheet Below</u>
- Overall Dimensions: