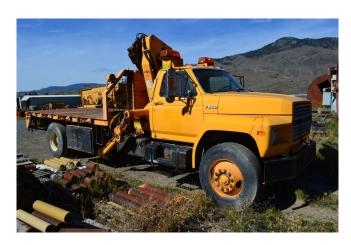

## Ford F800 Flat Deck

[Inventory ID #157842]

Manufacturer: FORD

- Year: 1987.
- 100,000 KM.
- 8.2L V8 Detroit diesel engine.
- 5 Speed standard transmission.
- 2 Speed rear end
- · Hydraulic brakes.
- 8 ft. x 14.5 ft. deck.
- 4 strap winches.
- Tires: 11R22.5.
- Under deck tool boxes.
- Pitman Mfg. folding crane.
- Model: PK12000A.
  - o 9,875 lbs lift @ 8 ft. 2 in.
  - o 3,215 lbs lift @ 24 ft. 6 in.
- Single control
- Hydraulic stabalizers.