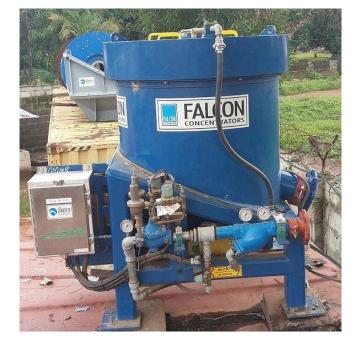

## Falcon SB750B Centrifugal Concentrator [Inventory ID #106841]

Manufacturer: FALCON

• Falcon SB750B Concentrator.

- Comes with:
  - Two stage rotor with rubber lined ductile iron stratification zone and replaceable rubber-lined stainless steel concentrate basket retention zone.
  - Heavy duty structural steel frame with:
    - Oversized shaft.
    - Sealed bearing cartridge.
    - Steel guarded herringbone belt drive.
  - Rubber lined tailings launder, removable domed lid, Ni-Hard impeller.
  - Central feed pipe, rinse manifold and inspection ports.
  - Fluidization piping including:
    - Water strainer.
    - Pressure compensated flow control valve.
    - Rotating union, pressure gauges and solenoid valves.
      - All plumbed and wired to machine mounted terminal box.
    - <u>10 hp</u> Baldor TEFC electric motor.
- SB750B AutoPAC.
  - comes with:
    - E1022 screen/keypad.
    - Mitsubishi PLC, VFD and dynamic brake.
    - Falcon standard control software capable of remote monitoring.
    - 100V control transformer, relays, selector switches, indicator

lamps, circuit disconnect, circuit breaker, line contactor, line ractor.

- In NEMA 3R panel.
- In New/Unused condition.

View more <u>Centrifugal Gold Concentrators</u>