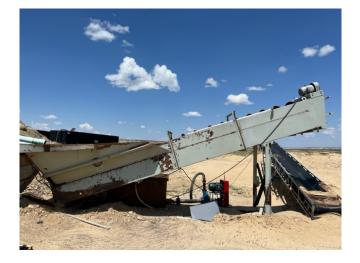

Eagle Iron Works 44in Dia. x 32ft Long Sandscrew [Inventory ID #1396678]

Eagle Iron Works 44in Dia. x 32ft Long Sandscrew

- Make: Eagle Iron Works
- Size: 44in Diameter x 32ft Long
- Type: Sandscrew
- Year: 1989
- Condition: Good Used Condition
- Trough Dimensions: 48in Wide x 364in Long x 24in Deep
- Screw Dimensions: 42in Dia. x 364in Long
- Flights: Plastic/Rubber Lined Flight
- Drive: 25HP Electric Motor
  - Voltage: 230/460 Volt
  - Rotating Speed: 1780 RPM
  - Drive Type: Belt Driven
    - Reducer: Eagle Ironworks 12453
    - Driver Dia: 8.5in Dia, 2-Groove
    - Driven Dia: 16in, 2-Groove
- Overall Dimensions:
  - Length: 415in
  - Width: 60in
  - Height: 89in
- Can be Supplied with the Following for Additional Cost:

- Custom Sump Designed
- 6x4 Galigher Pump with 30HP Motor
- Location: Savona, British Columbia, Canada

View More Classifiers and Sandscrews

Watch YouTube Video Here: <u>https://youtu.be/vXYI-BdGw\_w</u>