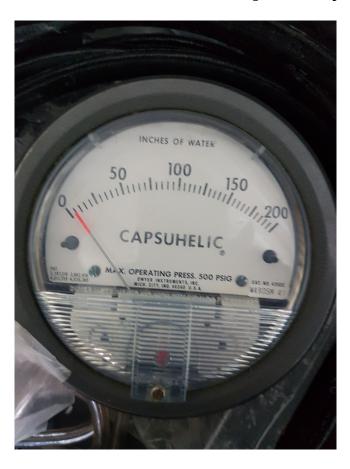

## **Dwyer Capsuhelic Gauge 1000 PSI**

[Inventory ID #172578]

- Dimensions: 5 in. diameter x 3 3/32 in. length.
- Weight: 3 lb 3 oz (Brass 7 lb 13 oz.)
- Housing: Die cast aluminum with teflon impregnated hard coat anodizing, standard or optional forged brass housing (4000B).
- Connections: ¼ NPT high and low pressure taps, duplicated one pair top and one pair bottom.
- Accuracy: ±3% of full scale @ 70°F.
- Pressure rating: 20 in. Hg to 500 psi.
- Ambient temperature range: 20°-200°F.