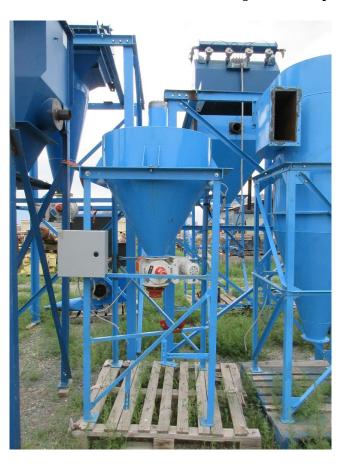

## **Dust Collection Cyclone**

[Inventory ID #1267687]

## **Dust Collection Cyclone**

Top Dimensions: 34in Diameter x 12ft HighCone Section: 34in Diameter x 24in Long

Top Infeed: 6in DiameterBottom Outfeed: 4in Diameter

· Kice Rotary Valve Installed on Outfeed

Model: VJ6X6

Capacity: 0.16ft³/Rev

• Drive: Sumitomo TC-FX Electric Motor

• Power Output: 0.5HP

o RPM: 1750

Voltage: 230/460 VoltAmperage: 2.15/1.08 Amp

Frequency: 60HzPhase: 3-Phase

P.O. Box 176, Savona, BC, Canada V0K 2J0 Phone: (250) 373-2424 Fax: (250) 373-2323