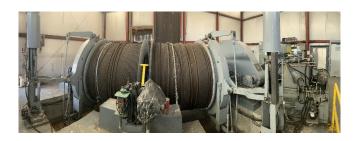

## **Double Drum Hoist Package**

[Inventory ID #1398880]

## Double Drum Hoist Package

Input Voltage: 4160 VoltsControl Voltage: 480 Volts

• Uses 1-1/8" Cable

· Currently No Cable Installed

Four Spools of Cable Available

• GE D.C. Electric Motor

Model: 5CD624KA006C002

Power Output: 500HP

Speed: 500/1000 RPM

Voltage: 500 VoltsCurrent: 800 Amps

Frequency: Direct Current

Avtron DC Breaker Assembly

Model/System: PDC-6/B36234

Avtron Drive Cabinet Assembly

Model/System: PDS-6/B36234

ADDvantage-32 Plus Controllers

Tiley Pinion Brake Panel

GE Spectra Series Switchboard

Supply Amps: 1200 Amps

Hoist Electrical Controls Station Included

Allen-Bradley PanelView 900 Display/Control

Electrical Panels Included