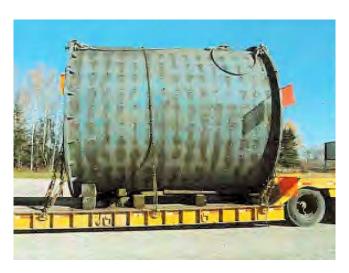

## Dominion (Metso) 12 ft. 6 in. x 16 ft. Ball Mill

[Inventory ID #818282]

- Size: 12 ft. 6 in. Diameter x 16 ft. Long
- Comes with
  - 1,250 HP Synchronous Motor
    - 4,000 Volt
    - 277 RPM
  - One Piece Shell with Rubber Liners
  - 322 Tooth Ring Gears
  - General Electric Limitamp Starter
  - o 28 in. x 65 in. Babbitt Bearings
- Designed as a Wet Overflow Mill with
  - Flanged Shell and Heads
- 16.6 RPM Mill Speed
- · Location: Canada