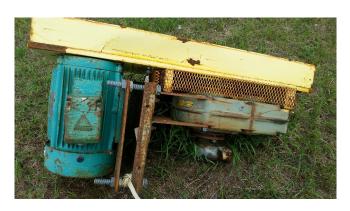

## **Dodge TXT715T Shaft Mount Reducer with 30HP Motor**

[Inventory ID #1400908]

Dodge TXT715T Shaft Mount Reducer with 30HP Motor

Make: DodgeModel: TXT715TStyle: Shaft Mount

• Condition: Used, Reported in Good Condition

• Ratio: 15:1

• Input Shaft: 2.4375in

• Output Bushing Bore Range: 2.4375-3.9375in

Single Reduction

Belt Driven

· With Motor Mount and Guarding

Motor: Hyundai Electric Motor

Model: HK256SR235A

Power Output: 20HP (15kW)

Speed: 1760 RPM

Voltage: 208-230/460 Volt

• Frequency: 60Hz

Location: Central Canada

View More **Shaft Mount Reducers**