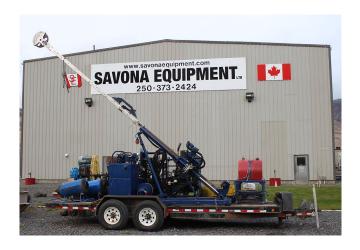

## **Discovery 1 Diamond Drill Package**

[Inventory ID #97298]

- Discovery 1 Diamond Drill Package.
  - Comes with:
    - 96 hp Kubota Diesel Drive.
    - JKS 300 head.
      - B15 head can be purchased at an additional cost.
    - Depth capacities (based on max pullback & 25% safety factor.
      - B 2630 ft. / 800 m.
      - N 2000 ft. / 605 m.
    - 420 down hole pressure pump and mud tank.
    - Kubota diesel driven elepump supply pump (with rebuild kit).
    - 3500 ft. of high pressure and regular pressure water line.
    - Portable drill shack and portable fuel tank for drill.
    - Storage and tool boxes that mount to skids of drill.
    - 2 Fly baskets (4 ft. long x 3 ft. high).
      - Propane heater for wireline.
    - 2 Guards for rods.
      - 1 steel and 1 canvas.
    - Equipped with aluminum spill trays for drill.
    - Built in containment for supply pump and fuel tank.