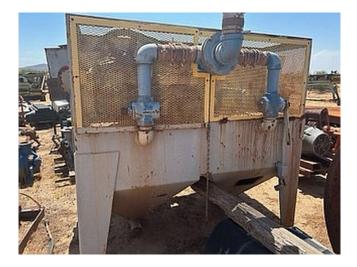

## Denver Duplex Mineral Jig

- Make: Denver
- Type: Duplex Mineral Jig
- Size: 24in x 36in
- Condition: Used, Reported in Good Condition
- Mill Capacity per 24 Hours: 400-800 Tons
- Solution: Water or Cyanide
  - GPM: 35-55
  - Tons/24 Hours: 210-330
- Bedding Material: 225 Lbs. Required
- Drive: 10HP Electric Motor
- Location: Southwest USA