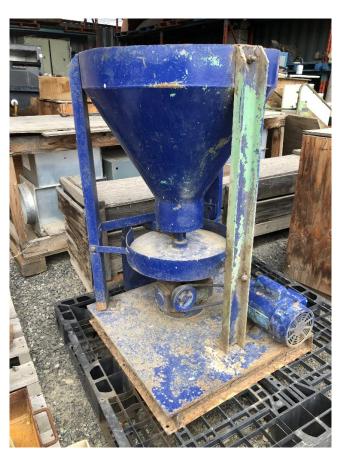

## Denver 16in Dry Reagent Feeder

[Inventory ID #1418369]

## Denver Dry Reagent Feeder

· Make: Denver Manufacturing

• Size: 16in Plate

Adjustable Plate Scraper

• 8in x 2in Discharge Chute

• Approx. 24in Dia. x 20in Deep Hopper

Capacity: 3-4ft³

With Internal Scraper

• Drive: GEC Electric Motor - Belt Driven

Power Output: 0.5HPVoltage: 115/230 VoltCurrent: 6.9/3.45 Amps

Speed: 1725 RPMFrequency: 60HzPhase: Single Phase

• Eberhardt-Denver Reducer

Size: 26LDV950 - 1 Ratio

• All Mounted on Common Frame

• Overall Dimensions:

Length: 30inWidth: 24inHeight: 40in

• Weight: 380 Lbs. Approx.

• Location: Savona, British Columbia, Canada

View More **Dry Reagent Feeders**