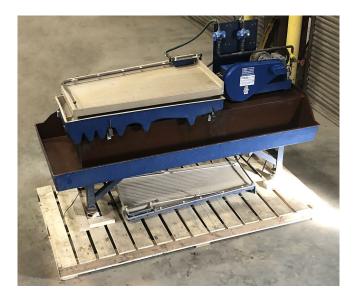

P.O. Box 176, Savona, BC, Canada V0K 2J0 Phone: (250) 373-2424 Fax: (250) 373-2323 Website: savonaequipment.com Email: sales@savonaequipment.com Located just 20 minutes west of Kamloops, BC

Denver 13B Lab Concentrating Table [Inventory ID #1408228]

Denver 13B Lab Concentrating Table

- Make: Denver-Wilfley
- Model: 13B
- Type: Lab Clean-Up Concentrating Table
- Condition: Used
- Feed Rate: 85-250 lbs./hour
- Sand and Slime Deck:
  - Length: 50in
    - Width: 24in
    - Material: Molded Fiberglass
- Manually Adjustable Deck Angle
- Fiberglass Concentrate and Tailings Launder
  - Secondary Overspill Launder
- Drive: Belt Driven
  - Power Output: 0.37kW
  - Voltage: 115 Volts
  - Phase: Single Phase
  - Rotation Speed: 1,700RPM
  - Frequency: 60Hz
- Manual Water Feed Controls
- Mounted on Iron Frame with Caster Wheels
- Overall Dimensions:
  - Length: 8ft
  - Width: 4ft
  - Height: 6.5ft