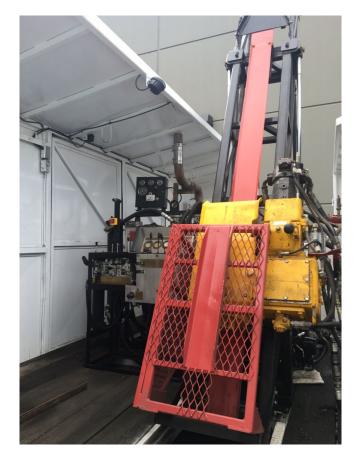

P.O. Box 176, Savona, BC, Canada V0K 2J0 Phone: (250) 373-2424 Fax: (250) 373-2323 Website: savonaequipment.com Email: sales@savonaequipment.com Located just 20 minutes west of Kamloops, BC

Custom LF 90 Diamond Core Drill Rig [Inventory ID #149263]

- Model: Custom LF 90.
  - CS1000 PQ drill head.
  - Consists of:
    - Power unit:
      - John Deere
        - 4 cylinder.
        - 125 hp.
        - 2,500 rpm.
        - Turbocharged.
    - Hydraulic system:
      - 43 gpm primary pump.
        - ∘ 3,500 psi.
      - 15 gpm secondary pump.
        - 3,000 psi.
      - 8 gpm auxiliary pump.
        - 2,500 psi.
    - Hoisting specs:
      - Main hoist:

- Single line capacity: 9,000 lbs (bare drum).
- Double line capacity: 18,000 lbs (bare drum).
- Bare drum line speed: 148 ft/min.
- Wire line:
  - Capacity: 3,200 ft. of 3/16 in. line pull.
    - Bare drum: 2,500 lbs.
    - Full drum: 840 lbs.
  - Line speed:
    - Bare drum: 390 ft/min.
    - Full drum: 1,260 ft/min.
  - Mast and feed system:
    - Feed travel: 6 ft.
    - Feed speeds: fast and slow with variable control thrust: 13,300 lbs.
    - Pull: 20,000 lbs.
    - Drilling angle: 45° to 90°.
    - Rod pull length: 20 ft.
- Standard equipment:
  - Hydraulic mast raise.
  - Hydraulic oil reservoir fill.
  - Pump and filtration.