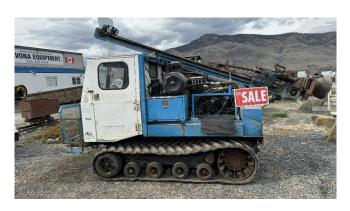

## Comtrack 2000 Track Mounted Drill

[Inventory ID #1423826]

## Comtrack 2000 Track Mounted Drill

Make: ComtrackModel: 2000

• Type: Seismic Track Mounted Drill

Hours: 24,706.7 HoursCondition: Used ConditionHydraulically Powered

• Feed: Hydraulically Driven Chain

Powered by Sauer Danfoss OMT 400 HVD

• Drive: Cummins 4-Cyl Diesel Engine

• Tracks: 24in Wide Rubber Track

Make/Model: Goodyear Trackman

• Equipped with On-Board Compressor

• Winch: Tulsa H1242-SRRFO Hydraulic Front Winch

• Includes:

o (6) Lengths of 3.5in Augers - 5ft Long

Day Box and Cap Storage Box

· Location: Savona, British Columbia, Canada

View More **Crawler Drills**