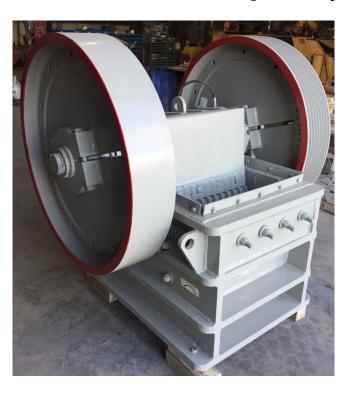

## Clemro 9 in x 24 in Jaw Crusher

[Inventory ID #139739]

- · Clemro Jaw Crusher.
  - Size: 9 in. x 24 in.
    - Serial no: 0238.
      - Manufactured: 02/1989.
      - Central lube station.
      - 46.5" flywheel and drive wheel.
- With spares:
  - · Staionary Jaw die.
  - · Swing Jaw die.
- Motor 40 HP Toshiba:
  - 1175RPM.
  - 60HZ.
  - 40 Amp.
  - 575 Volt.
- Shipping information:
  - Dimensions (L x W x H):
    - **78** in. x 62 in. x 48 in.
    - 1.98 m x 1.57 m x 1.22 m.