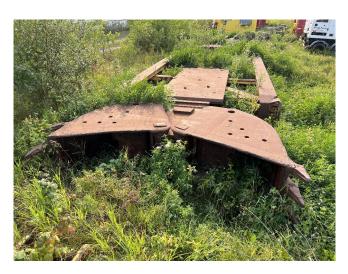

## **Clam-Shell Buckets**

[Inventory ID #1410088]

Clam-Shell Buckets

Quantity: 2 Units

Condition: Used ConditionUsage: For Use With Crane

• Bucket:

• Bucket Depth: 40in

· Bucket Length: 50in Per Side

• Bucket Width: 29in

117in Between Bucket Tips When Opened

Bucket Tips Extend 87in Below Main Body Arms

• Carriage Length: 210in

Carriage Connection Hooks are 18in High Off Carriage

Overall Dimensions:

Length: 210inWidth: 120in

Depth: 31in (Carriage Depth)

• Location: Western Canada

View More **Crane Attachments**