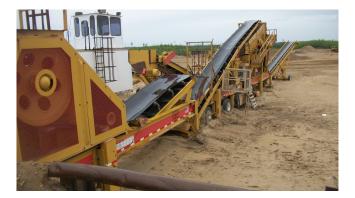

CEC 450 Closed Circuit Cone Crushing Plant for Sale [Inventory ID #49339]

- CEC 450 closed circuit cone plant.
- 45 in. cone crusher.
- 3042 jaw crusher.
- 6 x 6 (3) deck screen.
- 48 in. under screen conveyor with hydraulic raise and lower screen for easy set up.
- 42 in. screen feed conveyor with 25 hp wrap drive.
- 36 in. under cone conveyor.
- Cross over return chute with wear liners.
- Mounted on tri axle chassis with 5th wheel pull.
- Access ladders, walk ways, kick plates, and hand rails.
- Chassis comes with six jacking legs for set up and drop down telescoping legs.
- Supplied with Volvo powered generator van with pop up.