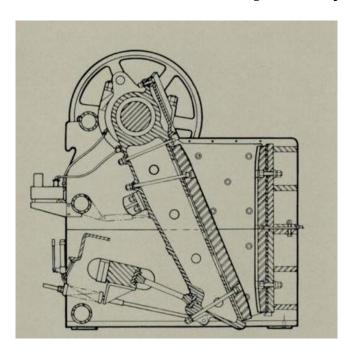

## Birdsboro-Buchanan 42 in x 48 in Jaw Crusher

[Inventory ID #141482]

- Birdsboro-Buchanan Jaw Crusher.
  - Model: CDF.
    - Double effect jaw crusher.
  - Size: 42 in. x 48 in.
    - Capacity:
      - 600-900 TPH @ discharge opening of 14 in.
      - 250-400 TPH @ discharge opening of 5 in.
  - 250-300 hp required.
    - Please see the specs tab below for more detailed information.
      - specs
- Crusher is disassembled and ready to ship.