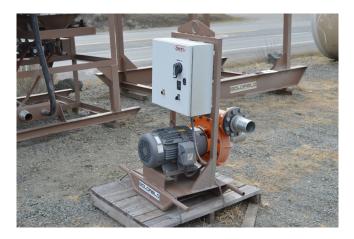

## Berkeley 4 x 5 x 12 Centrifugal Pump [Inventory ID #992690]

- Model: B4GPBH
- Impeller Size: 9.94 in.
  - Made from Silicon Bronze
- Suction : 5 in. Flange 150 PSI
  - Complete with Flange NPT- Hose Adapter
- Discharge : 4 in. Flange 150 PSI
  - Complete with Flange NPT Hose Adapter
- Baldor 20 HP Motor (Direct Coupled)
  - Voltage: 230/460 Volt
  - RPM: 1760
  - Frame: 256JM
- Electrical Control Panel
  - Disconnect Switch with 40 Amp Fuses
  - Schnieder Size 2 Contactor and Adjustable Overload Block Rated
  - Start and By Pass Switch
  - Hand/Off/Auto Switch
  - Reset Button
  - Hand/Off/Auto Switch
- Location: British Columbia, Canada