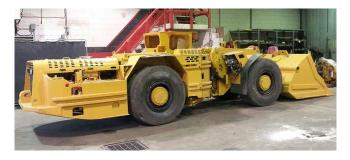

## Atlas Copco ST-710 Scooptram [Inventory ID #137270]

- Atlas Copco Scooptram.
  - Model: ST-710.
    - Capacity: 3.5 yards.
  - Year: 2007, reconditioned in 2015.
    - All subcomponents will be rebuilt or repaired as needed.
  - Equipped with:
    - Refurbished Deutz diesel engine.
      - Model: VF6M1013FC-MV5.
    - Refurbished Funk transmission.
      - Model: DF150.
    - Rebuilt Rocktough 406 axles.
      - Spiral bevel differential, full floating, planetary wheel end drive.
    - Rebuilt SAHR wet disc brakes.
      - Fully enclosed, force cooled, multiple wet discs at each wheel end.
    - Rebuilt oscillating axle assembly.
    - ROPS/FOPS open cab.
    - New pins and bushings.
    - Refurbished wiring and hoses.
    - 75%+ or new tires.
    - Certified Ansul fire suppresion.
    - Repair frame as required.
      - Cleaned. sandblasted, primed and painted.
    - 24V electrical.
  - Unit is reported in excellent running condition.