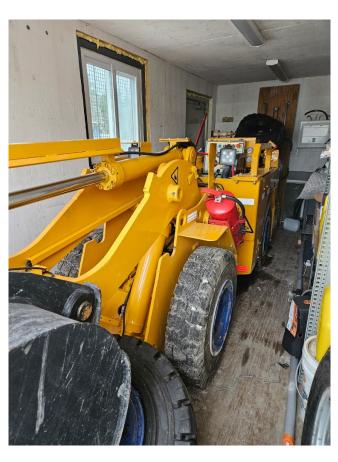

## Aramine L130D Scooptram

[Inventory ID #1399568]

## Aramine L130D Scooptram

Make: AramineModel: L130DYear: 2010

• Type: Microscoop

• Condition: Used, Ready to Work with a General Service and Batteries

• Hours: 1025.7 Hours

• Capacity: 1,200kg (1.2 Tonnes)

• Engine: Deutz D912 4-Cylinder Air-Cooled (50kW)

• Breakout Force:

Tilt: 4000 daNLift: 3400 daN

• Boom Raised Speed: 8.5 Seconds

Width: 1.04m - Ideal for Narrow Vein Mining

· Canopy is Removed But is Included