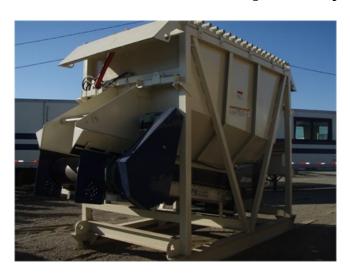

## AMI 3613BFH Belt Feeder

[Inventory ID #158346]

- Year: 2015.
- 36 in. wide conveyor.
  - Adjustable gate.
  - Variable frequency drive.
- ~19 yd³ (struck) hopper with reinforced ¼ in. MS plate hopper walls.
- Feed height is ~13 ft.
- Feed width is ~12 ft.
- Lower hopper skirts to belting and adjustable skirt rubber.
- I-beam skid and supports.
- 36 in. wide x 15 ft. channel frame conveyor with ~4 ft. discharge height.
- 10 hp TEFC electric drive motor, gearbox and V-belts.
- 14 in. lagged head pulley.
- 14 in. wing type tail pulley.
- Head and tail pulley guards.
- Flat belt C5 idlers in load area.
- 3-ply belting ½ in. x 1/16 in. covers and mechanical fasteners.
- Head end belt scraper.
- Manual screw type take-ups at tail end.
- Adjustable throat gate to regulate material bed depth on belt.
- Wing extensions for hopper.
- Variable frequency AC drive.
- · Hydraulic tipping grid.