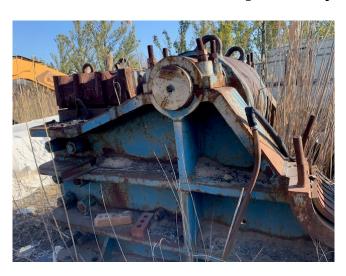

## Allis Chalmers A-1 18in x 36in Jaw Crusher

[Inventory ID #1421424]

Allis Chalmers A-1 18in x 36in Jaw Crusher

• Make: Allis Chalmers

Model: A-1

Type: Jaw CrusherStyle: Double Toggle

• Construction: Low Profile 6-Piece Sectionalized Construction

Makes Crusher Suitable to Pass Down Shafts or Tunnels

Condition: Used Condition

Size: 18in x 36inMax Feed Size: 15in

Capacity: 40TPH - 230 TPH

Min: 40TPH @ 1.5in DischargeMax: 230TPH @5in Discharge

Drive: No Motor Included (60HP Recommended)