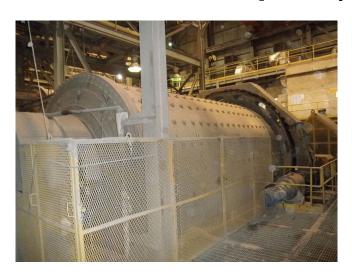

## Allis Chalmers 13ft x 21ft Svedala Ball Mill

[Inventory ID #45719]

Allis Chalmers 13ft x 21ft Svedala Ball Mill

• Size: 13ft. Dia. x 21ft. Long

• Rubber Lined

• New in 1979

Completely Rebuilt in 1998

• 2,000HP Synchronous Electric Motor

Voltage: 4,000 Volt

· Speed: 200 RPM

- 253 Tooth Bull Gear
- 21 Tooth Pinion Gear
- Eaton Airflex Clutch
- Trommel Discharge with Lube System
- Ball Mill Rejects Conveyor
- Equipment Dismantled and Stored at Crane Yard