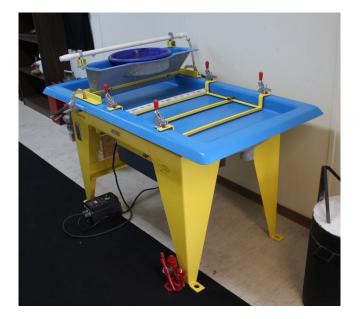

## Action Mining M7 Wave Concentrating Table [Inventory ID #154121]

- Model: M7 Micron Mill Wave Table.
- 3 Available
- Lightly used and complete.
- Capacity: 1,500 2,500 lbs. of head ore material per hour.
  - Recovery of gold particles: Between 10 mesh and microscopic.
    - 80-99% of gold recovery from classified black sands.
    - 92-99% of gold reccovery.
- Water requirements: 5-12 GPM.
  - 2 adjustable water spray bars.
- Table top and hopper constructed of fiberglass.
  - Vacuum-sealed and gel-coated in blue finish.
  - Adjustable table top.
- 1/2 HP electric motor drive.
  - 110V AC, 60 Hz.
- Steel frame with yellow powder coated epoxy paint.