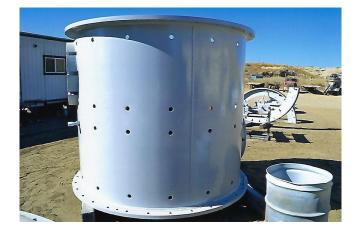

## 7 ft. x 7 ft. Marcy Ball Mill [Inventory ID #42009]

- 7 ft. dia. x 7 ft. long
- Steel liners @ 75%+.
- Chute feed/grate discharge.
- 200 hp electric motor.
  - 460 volt, 1165 rpm.
- Hansen parallel shaft gear reducer 5.460:1 ratio.
- 19 tooth pinion gear @ 60%.
- 305 tooth (2) piece main gear @ 90%.
- 13 ft. width.
- Trunnions with Babbit bearings.
- Grease bar trunnion lube.
- Gear guard and sole plates.
- Weight approximately: 84,000 lbs.