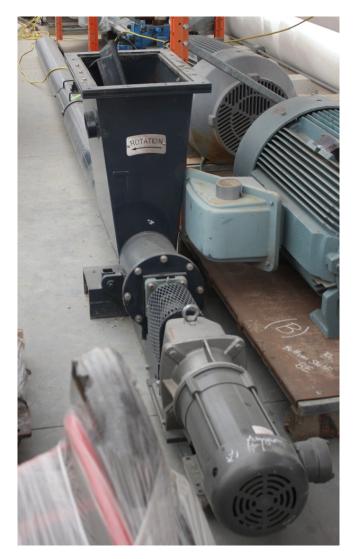

P.O. Box 176, Savona, BC, Canada V0K 2J0 Phone: (250) 373-2424 Fax: (250) 373-2323 Website: savonaequipment.com Email: sales@savonaequipment.com Located just 20 minutes west of Kamloops, BC

6in Dia. x 20ft Long Screw Conveyor [Inventory ID #1253479]

6in Dia. x 20ft Long Screw Conveyor

- Diameter: 6in
- Length: 20Ft
- Enclosed
- Inlet Opening: 26in x 14in
- Feed Box Dimensions:
  - Length: 26in
  - Width: 14in
  - Depth: 26in
- Drive: Electric Motor
  - Make: Baldor

- Model: CEM7042T-I
- Power Output: 3/2 HP
- RPM: 1760 RPM, 1460 RPM
- Voltage: 230/460V, 190/380V
- Amperage: 8.4/4.2 Amps, 7.2/3.6 Amps
- Frequency: 60Hz, 50Hz
- Phase: 3-Phase
- Reducer:
  - Make: Nord DriveSystems
  - Model: SK 42 VL 180TC1
  - Ratio: 41.29-1
  - Torque Rating: 73.78 lb-in
- Location: Western Canada