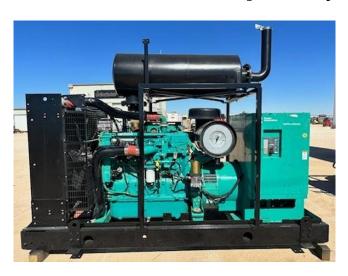

## 500kW Cummins QSX15 Generator

[Inventory ID #1420664]

## 500kW Cummins QSX15 Generator

Make: Cummins

• Model: DFEK A040N509

• Year: 2011

Hours: 4 Hours Since Engine and Generator End Rebuild
Condition: Used, Reported in Good Operating Condition

Engine: 2019 Factory Recon Engine - 4 Hour Load Tested

 Generator End: Rebuilt 580kW Generator End - Baked, Dipped - 4 Hour Load Tested

Duty: Prime or StandbyEnclosure: Open Skidded

Engine: Cummins QSX15 Diesel Engine

Power Output: 755HP @1800 RPM

• Emissions: Tier 2

 Generator: 12-Wire Reconnectable (Currently Configured for 480 Volt, Can be Connected for 600 Volt)

kVA/kW:

Prime: 455kW (568.7kVA)Standby: 500kW (625kVA)

Rotating Speed: 1800 RPM

Voltage: 480 Volt

Current: 752 Amps (Approx.)