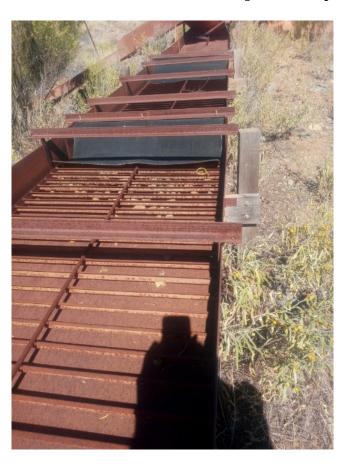

## 4ft Wide x 58ft Long Yukon Sluice

[Inventory ID #1400078]

4ft Wide x 58ft Long Yukon Sluice

• Width: 4ft

Length: 58ft LongConstruction: Steel

- Condition: Used, Reported in Good Condition
- Specifications on 58ft Sluice to be Setup:
  - First 15ft is Bare Riffles Only
  - 28ft of Miner's Moss
  - 15ft Bare Metal to the Outlet into the Sizing Separator
  - Riffles are ¾ Inch Angle Iron Spaced 6 Inches Apart
  - There is No Moss or Angle Iron Included