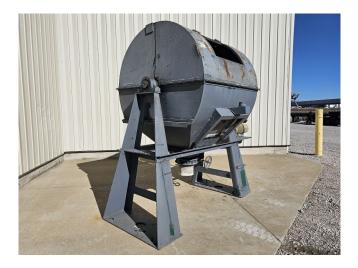

42in Dia. x 48in Paul O Abbe Batch Mill [Inventory ID #1416206]

42in Dia. x 48in Paul O Abbe Batch Mill

- Make: Paul O Abbe
- Model: 5BM
- Condition: Used
- Drum Size:
  - Diameter: 42in Diameter
  - Length: 48in Long
  - Total Volume: 38ft<sup>3</sup>
  - Dry Working Capacity: 23ft<sup>3</sup>
  - Wet Working Capacity: 10ft<sup>3</sup>
- Internal Lifter Bars at 180°
- Drum Opening:
  - Length: 24in
  - Width: 11in
  - · Includes Screen/Gate and Solid Cover
- Clam Shell Dust Housing with Discharge Hopper
  - Manual Butterfly Valve: 10in Diameter
- Base Elevation to Discharge: 29in
- Drive: Electric Motor
  - Power Output: 15HP
  - Voltage: 230/460 Volt
  - Current: 36.2/18.1 Amp
  - Rotation Speed: 1,765RPM
  - Frequency: 60Hz
  - Phase: 3-Phase
- Base Area Mounting: 48in x 106in