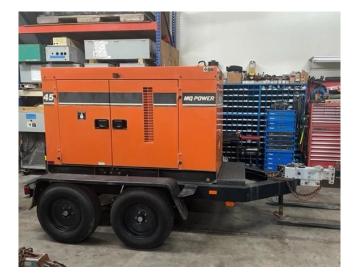

<u>36kW MQ WhisperWatt Rental-Grade Diesel Generator</u> [Inventory ID #1420213]

36kW MQ WhisperWatt Rental-Grade Diesel Generator

- Make: MQ Power WhisperWatt
- Model: DCA-45SSIUII
- Year: 2002/2003
- Hours: 1,649 Hours
- Condition: Used, Reported in Good Condition
- Rental Grade
- Fuel: Diesel (24 Hour Tank on Deck)
- Portable/Stationary: Portable, Mounted on Trailer
  - Trailer: Tandem Axle
  - New Tires
  - Ball Mount: 2in or 2-5/16in
- Enclosure: Sound Attenuated Enclosure
- Multi-Voltage Selector Switch
- Engine:
  - Make: Isuzu
  - Model: B-4BG1
  - Type: 4 Cylinder, 4 Cycle
  - Power Output: 55.2HP
  - Rotation Speed: 1,800RPM
  - Displacement: 4.3L
  - Fuel Tank Capacity: 26.4gal
- Generator:
  - Model: DB-05011
  - kVA/kW: 36kW (45kVA)

- Voltage: Multi Selector Switch
  - 480 Volts, 3-Phase
  - 240 Volts, 3-Phase
- Current:
  - 480 Volts: 54.1 Amps
  - 240 Volts: 108 Amps
- Frequency: 60Hz
- Phase: 3-Phase
- Location: Southeast USA

View More 26-50kW Diesel Generators