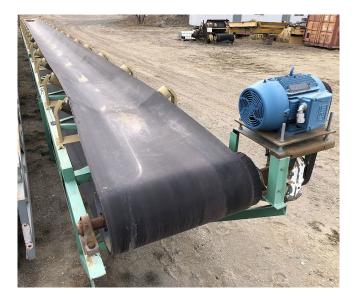

## <u>36in. x 71ft. Truss Conveyor</u> [Inventory ID #1141288]

36in. x 71ft. Truss Conveyor

- Belt Width: 36in. x 0.5in. Thick, 3-Ply
- Belt Length: 71ft.
- Head Pulley: Rubber Lagged
  - Diameter: 14in
  - Length: 38in.
- Tail Pulley: Self-cleaning Wing Style
  - Diameter: 12in
  - Length: 38in
- Idlers: 35° with 20° on Tail End
- Drive: Belt Drive
- Motor: WEG W22 CC029A
  - HP: 15
  - RPM: 1765
  - Voltage: 230/460V
- Reducer: Dodge TXT425
  - Ratio: 24.33:1

- Overall Dimensions:
  - Length: 73ft.
  - Width: 66in.
  - Height: 51in.
- Additional Notes
  - Equipped with pull cord safety switch.
  - Complete with cable.
- Location: Savona, British Columbia, Canada