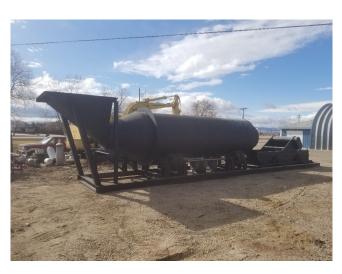

## 350 TPH Wash Plant with Scrubber and Screen Deck

[Inventory ID #1120953]

350 TPH Wash Plant with Scrubber and Screen Deck

Condition: Brand New

- 72" Dia. x 20' Long Barrel
  - Lifter Bars Inside Trommel
  - Trommel has Solid Sides to Retain Water for Scrubbing
  - Overflow Discharge
  - Discharges onto Flat Deck Screen
- 4' x 14' 2 Deck Screen
  - New Screens: 1½" and ½" Sizes
- Wet Hopper System
  - ∘ 5 Yard³ Hopper
  - · Wash Bar Installed
- Motor: 75 HP Electric Motor
- All Mounted onto Operating Skid
- Dimensions:
  - Length: 42 Feet

P.O. Box 176, Savona, BC, Canada V0K 2J0 Phone: (250) 373-2424 Fax: (250) 373-2323

Website: savonaequipment.com Email: sales@savonaequipment.com

Located just 20 minutes west of Kamloops, BC

• Width: 7.5 Feet

Height: 10 Feet at HopperWeight: 40,000 Lbs Approx.

• Location: USA