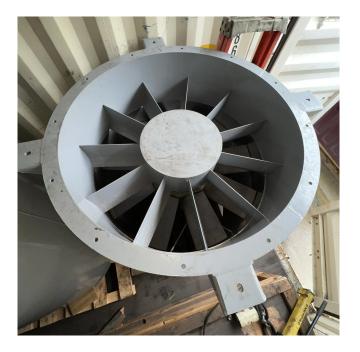

<u>30HP Hartzell A65 Marine Duty Vaneaxial Fans</u> [Inventory ID #1410603]

30HP Hartzell A65 Marine Duty Vaneaxial Fans

Quantity: 2 Units

- Make: Hartzell
- Model: A65-M-449AV200GHFQR3
- Series: A65
- Type: Direct Drive Adjustable Pitch Vaneaxial Fan
- Flow Rate: 43,750 CFM
- S.P.: 2.2in W.G.
- Interior Diameter: 44-1/8in
- Outside Diameter: 49-5/8in
- Length: 56in
- Non-Spark Construction
- Hot Dip Galvanized Steel with Top Coat
- Anodized Impellers
- Includes Inlet Bell, 60in Sound Attenuators
- Drive: Baldor IEEE45 Below Deck Electric Motor
  - Power Output: 30HP
  - Speed: 1800/900 RPM
  - Voltage: 460 Volts
  - Frequency: 60Hz
  - Frame: 286T (2 Speed, 1 Winding)

- Enclosure: XEX Premium Efficiency
- Insulation: VPI
- 24in Extended Leads
- View Spec Sheet Below
- Location: Northwest USA

View More Electric Ventilation Fans