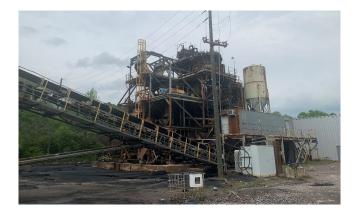

## 250 TPH Heavy Media Coal Wash Plant [Inventory ID #1424325]

250 TPH Heavy Media Coal Wash Plant

Plant was put into Operation in 2014 and Stopped Production in April 2023.

- Year: 2010
- Type: Heavy Media
- Condition: Used, Reported in Good Condition
- Output: Up to 350 TPH
- Includes:
  - Krebs 26in Heavy Media Cyclone
    - Needs to be Replaced
  - Bird Fine Coal Dryer
  - EBW Coal Dryer
  - CSI Coarse Coal Dryer
  - Bank of Cyclones
  - Spiral: 90 TPH
  - Tabor Raw Coal Screen:
    - Size: 8ft x 16ft
    - Decks: 2 Deck
    - Decks Need Replacement
  - Clean Coal Screen:
    - Size: 8ft x 16ft
    - Decks: 2 Deck
  - Refused Rock Screen
    - Size: 8ft x 16ft
  - Thickener Tank
  - Belt Press
  - Feed Conveyor with Crusher and Scalping Screen
  - Feed Hopper with Conveyor
  - Clean Coal Stacking Conveyor
  - Connex (Container) Mounted Control Room

- Size: 40ft Long
- PLC Controlled System
- 2000kVA Transformer
- Magnetite Silo
- Magnetite Seperators
- Warman Pumps
- Location: Eastern USA

View More Wash Plants