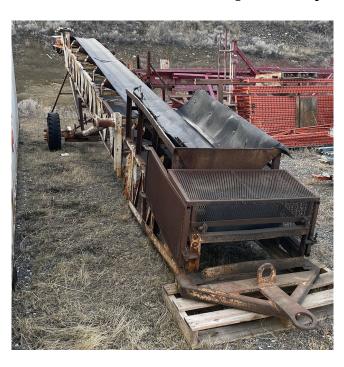

## 24in x 45ft Truss Conveyor

[Inventory ID #1339203-S]

24in x 45ft Truss Conveyor

- Size: 24in Wide x 45ft Long
- 20in Diameter Head
- Self-Cleaning Tail Pulley
- 6ft Long Receiving Hopper
- Drive: 5HP Drive Motor
  - Voltage: 208/230/460 Volt
  - Dodge Size 4 Shaft Mount Reducer
- Manual Raise
- In-Pit Single Axle Chassis
  - With Pintle Hitch
- Supplied in Good Operating Condition
- · Location: Savona, British Columbia, Canada