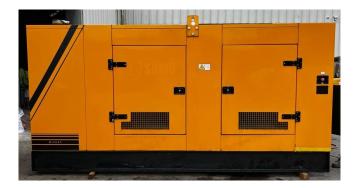

## 240kW SDMO GS300 Diesel Generator [Inventory ID #1246229]

240kW SDMO GS300 Diesel Generator

- Make: SDMO
- Model: GS300 IV
- Duty: Continuous
- Year: 11/1998
- Condition: Used, Reported in Good Condition
- Portable/Stationary: Portable, Skid-Mounted
- Engine: Volvo TWD 1210G (356HP)
  - Hours: 1,632
  - Oil: VDS, ACEA E3, ACEA E2, API CD, CF, CF-4, CG-4 Capacity 38 Liters
  - Radiator: Water to Air, Charge Air Cooled
- Generator: Leroy-Somer LSA46 1VL12G8/4
  - kW/kVA: 240kW (300kVA)
  - RPM: 1500 RPM
  - Voltage: 400V
  - Amperage: 433 Amps
  - Frequency: 50Hz
  - Phase: 3-Phase
- Additional Information:
  - Electronic Governor
  - Mounted Auto-Start Control Panel
  - Sound Attenuated Enclosure
- Location: Europe