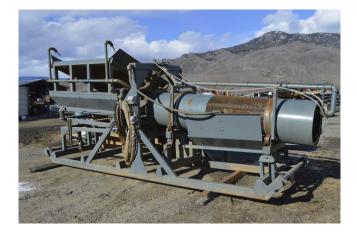

## 24 in. dia. x 9 ft. Long Trommel [Inventory ID #179631]

- Feed hopper: 4ft. wide x 8ft. long.
- Complete with 5 ft X 6 ft Grizzly.
  - 3.25" Spacing
- Driven by a 1 hp single phase motor
  115,208/230 volt.
- Twin 15 in. Wide x 12 ft. long sluice runs.
- 14 in. wide x 13 ft. long tailings conveyor.
- 1 hp single phase motor

• 115, 208/230 volt.

- All mounted on skid frame.
- Overall dimensions: 18 ft. long x 5 ft. wide x 8 ft. high.
- Trommels