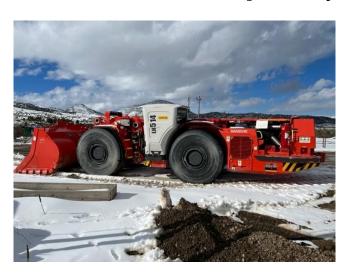

## 2022 Sandvik LH514 Scooptram

[Inventory ID #1412253]

## 2022 Sandvik LH514 Scooptram

Make: SandvikModel: LH514Type: Scooptram

Year: 2022Hours: 1,202

• Condition: Good Used Condition