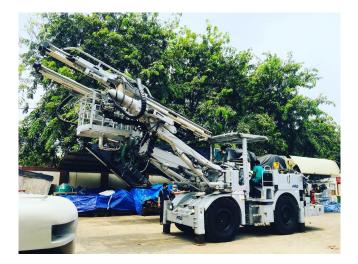

2018 Furukawa JTH2100A Jumbo Drill [Inventory ID #1422075]

2018 Furukawa JTH2100A Jumbo Drill

- Make: Furukawa
- Model: JTH2100A
- Year: 2018
- Hours: 0 Hours
- Condition: New Surplus
- Style: 2-Boom, 1-Basket
- Engine Rated Output: 119kW @2500 RPM
- Travel Speed: 8km/h
- Ground Pressure: 750kPa
- Machine Weight: 21,200kg
- General Model Specifications:
  - Main Unit:
    - Number of Booms: 2 Units
    - Drifter Type: HD210?
    - Overall Weight: 21.0 Ton
    - Overall Length: 11,220mm
    - Overall Width: 2,160mm
    - Overall Height: 2,880mm
    - Parallel Drilling Range (W x H): 9.6m x 6.6m (31.5ft x 21.65ft)
    - Operation Decks: Charging Cage (1 Unit)
    - Grade Ability: 15°
  - Guide Shell:
    - Model: GH833-33-? or GH833-27
    - Overall Length: 5,263mm or 4,653mm
    - Effective Feed Length: 3,340mm or 2,740mm

- Boom:
  - Model: JE332-Mark4
  - Overall Length: 2,700mm/4,100mm
  - Boom Lift Angle: 60°/30° (Up/Down)
  - Boom Swing Angle: 25°/45° (Inner/Outer)
  - Boom Extension Length: 1,400mm
  - Guide Rotary Angle: 360°
  - Guide Tilt Angle: 30°/60° (Up/Down)
  - Guide Swing Angle: 45°/45° (Up/Down)
  - Guide Slide Length: 1,350mm
- Power Unit:
  - Output: 55kW x 2 Units
  - Voltage 400V / 440V
- Engine:
  - Make: Cummins
  - Model: QSB4.5-3B
  - Output: 119.3kW (160HP)
  - Water Consumption Rate: 130 Liters Per Minute
- Location: Indonesia